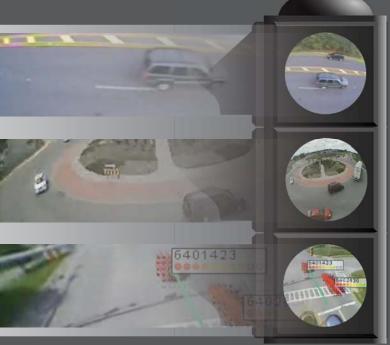

## **Specific Classifications**

Qk4/Miovision accurately places vehicles into six classifications, plus pedestrians and bicycles. Miovision places the data into specific movements to meet your traffic data needs. Additional classifications and details can be identified by reviewing the video.

Pedestrian

Bicycle

Motorbike

Car

Medium Truck

Large Truck