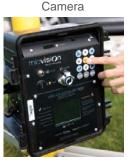

### Qk4/Miovision's Simple Process:

1 Collect Video

**Download Reports** 

In 5 minutes: Set-up Miovision's portable Video Collection Unit (VCU) and Power Pack and schedule recording times.

With just an Internet connection:
Upload video to
TrafficDataOnline.com
(TDO) and define the study parameters to be analyzed and compiled.

In a matter of clicks: Review your reports and videos and download the results in a number of different formats.

Tripod VCU

Pole-Mount VCU

Control Box